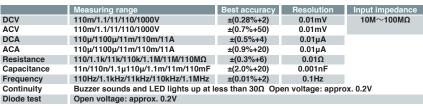

## **SPECIFICATIONS**

<sup>\*</sup>Accuracy of film capacitor or equivalent with low leakage

A battery for monitoring has been installed prior to shipment from the factory. It may be discharged before the expiration of the described battery life. This battery is used to check the functions and performance of the product. Specifications and external appearance of the product described above may be revised for modification without prior notice.

Double integration Operation method True RMS AC measuring method Display 11000 count Range selection Auto and manual ranges Overload "O.L" is displayed Automatic selection(only " - " negative voltage is inputted.) **Battery low warning** Battery( ) mark lights when the internal battery's power is below approx. 7V 4 times/sec Sampling rate Power consumption Approx. 48mW Approx. 0.45mW(Auto power save) Bandwidth 45Hz~100Hz(110mV range), 45Hz~500Hz(1.1V range), 45Hz~1kHz(11V range and above, ACA) EN61010-1 CAT.II EN61010-1 CAT.III 600V Fuse / Battery 315mA/1000V, breaking capacity 30kA 6LR61(9V) x1 12A/1000V, breaking capacity 30kA H166 x W82 x D44mm / 360g Test Lead(TL-25a), Instruction Manual Size / Mass Standard accessories included