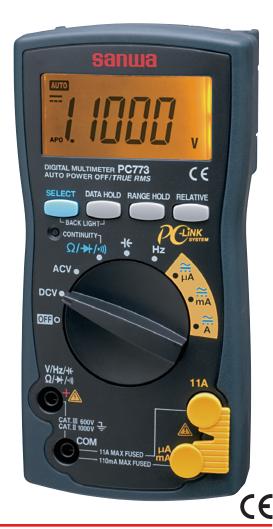

## DIGITAL MULTIMETER

## **PC773**

- •AC True RMS / 11000 count
- 0.28% best accuracy
- High speed bar graph
- Capacitance measurement
- Frequency measurement
- Data hold / Range hold
- Relative value
- Auto power save(30min after the last operation)(cancelable)
- Backlight
- Thermo plastic elastomer, high resistance against drop shock
- Tilt stand
- PC Link system with optical Link USB cable(KB-USB773) and software(PC Link7)
  \*KB-USB7 and PC Link7 are optional accessories
- Temperature measurement (with PC Link system and T-300PC(Optional accessory))